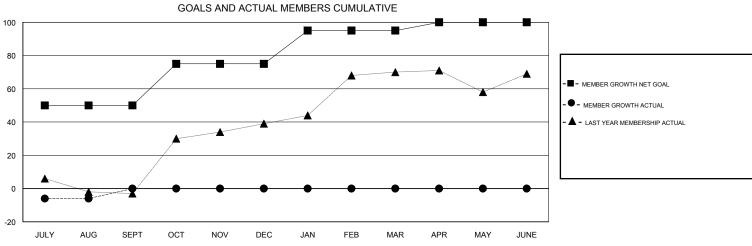

## MONTHLY MEMBERSHIP PROGRESS REPORT

District 310 B

Results as of: 08/31/2017

| DROPPED CLUBS: 0  DROPPED MEMBERS |    | 6 CLUBS OF 34 ADDED 1 OR MORE<br>NEW MEMBERS | GENDER DISTRIBUTION  MALE 813 (64.12%)  FEMALE 455 (35.88%)  Women Percentage Fiscal Year Goal: 38% |    |
|-----------------------------------|----|----------------------------------------------|-----------------------------------------------------------------------------------------------------|----|
| DECEASED                          | 0  | CLICK HERE FOR CUMULATIVE  MEMBERSHIP DATA   | TOTAL FAMILY UNIT MEMBERS                                                                           | 34 |
| CLUB CANCELLED                    | 0  |                                              |                                                                                                     | 40 |
| OTHER                             | 17 |                                              | FAMILY MEMBERS PAYING HALF  DUES                                                                    | 18 |
| TOTAL                             | 17 |                                              |                                                                                                     |    |