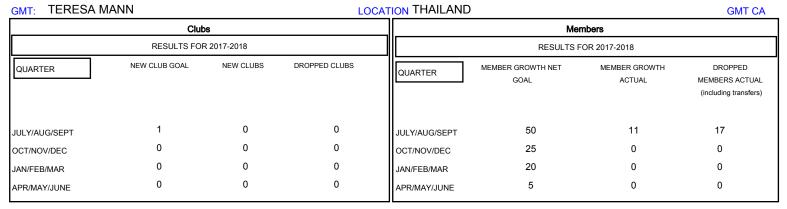

## MONTHLY MEMBERSHIP PROGRESS REPORT

District 310 B

Results as of: 08/31/2017

| DROPPED CLUBS: 0  DROPPED MEMBERS |    | 6 CLUBS OF 34 ADDED 1 OR MORE<br>NEW MEMBERS | GENDER DISTRIBUTION  MALE 813 (64.12%)  FEMALE 455 (35.88%)  Women Percentage Fiscal Year Goal: 38% |    |
|-----------------------------------|----|----------------------------------------------|-----------------------------------------------------------------------------------------------------|----|
| DECEASED                          | 0  | CLICK HERE FOR CUMULATIVE  MEMBERSHIP DATA   | TOTAL FAMILY UNIT MEMBERS                                                                           | 34 |
| CLUB CANCELLED                    | 0  |                                              |                                                                                                     | 40 |
| OTHER                             | 17 |                                              | FAMILY MEMBERS PAYING HALF  DUES                                                                    | 18 |
| TOTAL                             | 17 |                                              |                                                                                                     |    |